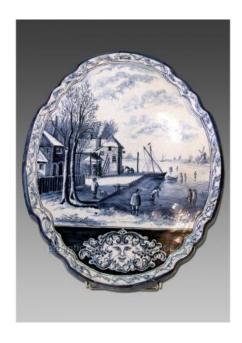

### Description

Wall plate Makkum earthenware, shades of cobalt blue, and scalloped oval shape, decorated with a lively scene of players on ice and a mask at the bottom. Imitation marble border. Two holes at the top for hanging. Make the reverse. (Small égrenures the reverse) Makkum (Netherlands), circa 1880