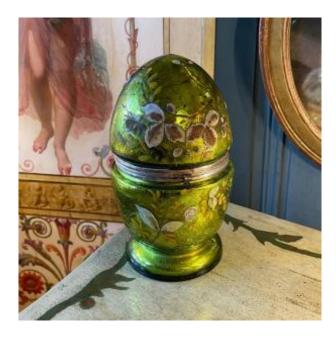

## 19th Century Mercurized Glass Liqueur Egg

### Description

19th century mercurized glass egg It opens with its lid.

Interior composed of a compartmentalized zinc plate with a glass carafe in the center and three glasses.

Note: Three glasses missing.

Good condition of the mercurized glass egg.

Dimensions: Height: 27 cm

Diameter: 15 cm

Diameter of the base: 12.5 cm

Possibility of sending: France / International As an indication, we systematically respond to