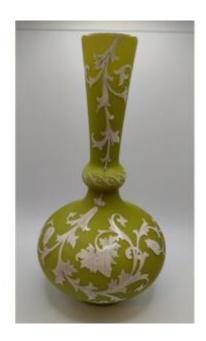

# Vase In Opaline - Lined And Enameled - Harrach Manufacture - Bohème - Circa 1870

# Description

Vase in mottled opaline presenting the technique of doubled and green enameled opaline on a white background. It has a superb white and gold enameled floral decoration. This vase is signed and numbered, it is attributed to the famous Harrach Manufacture located in Neuwelt in Bohemia. Around 1870.