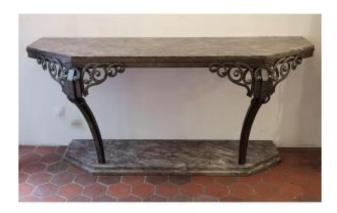

## Art Deco Console 1930 In Wrought Iron Length 2m Very Rare

4 500 EUR

Period: 20th century

Condition : Très bon état

Material: Wrought iron

Length: 200 cm

Height: 96 cm

Depth: 60 cm

## Description

Exceptional large Art Deco console in hammered wrought iron with cut sides with stylized angular decoration with its Saint Rémy Red marble top. Curved leg fits into double marble base. Very rare model with clean lines from the circa 1930 period. Assembly by screwing and bolting. Length: 200 cm Depth: 60 cm Height: 96 cm