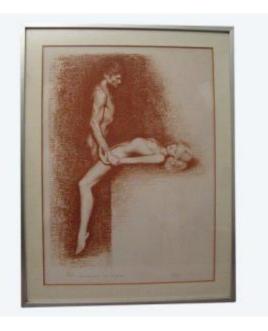

## Lithograph Signed Aslan: Couple Of Lovers 20th Century Period

### Description

Lithograph print number 98 out of 100 representing a loving couple signed Aslan (1930-2014). It is in good condition. Dimensions: 77.5 x 59.5 cm. In 1968, Aslan sculpted Brigitte Bardot as Marianne Careful packaging by registered Colissimo with insurance: France: EUR30 EU: EUR50 United States. Canada.