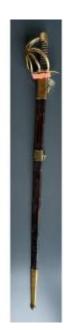

Dragon Saber, Model Year XI, First Empire.

## Description

Polished brass frame. Guard with four branches and tray, main branch signed Versailles.

Short-tailed cap and brass ferrule on wooden handle covered in calfskin and brass filigree.

Flat, straight blade 95.5 cm long, hallmarked with the lictors' beam and the "AP" hallmark from the Paris workshop.

## Original tie.

Black patent leather scabbard (no folds) with three brass fittings with scalloped edges, steel rings.

Total length: 113.5 cm

## Dealer

Collection Collection Mobile : 0032475266745

Mons 7000

Scabbard: 97.5 cm

Blade Heel width: 3.6 cm Thickness: 1 cm Length: 95.5 cm