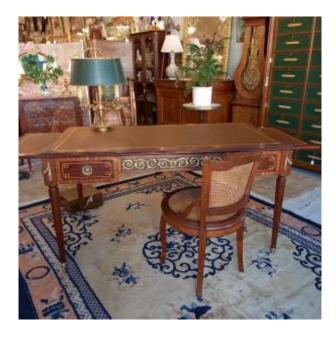

## Description

Louis XVI style desk from the 1950s, in mahogany and marquetry fillet. The numerous fittings are in bronze. The top has been redone in brown leatherette. It has 3 drawers and a nice work surface? increased by 2 retractable shelves. Middle piece of furniture, also decorated on the back. It is accompanied by its matching chair, with canework in perfect condition. This forms a very beautiful set 146X80cm Top height: 74cm/Height under drawer: 62.5cm Each shelf measures 37cm.

#### 950 EUR

Period: 20th century

Condition: Très bon état

Material: Mahogany

Length: 146

Width: 80

Height: 74

https://www.proantic.com/en/1309934-louis-xvi-chair-and-des