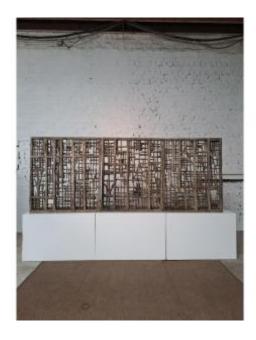

## Description

Large hand crafted wall sculpture or room divider , made of three different segments (length between 76cm and 80cm x height 93cm x depth 16cm, total length 240cm). Unique piece made by the Belgian sculptor Jules DeWaele, known under the pseudonym PIA MANU. Great collector of fossils and trilobites, Pia Manu takes back on this sculpture with primitive and rough sculptural forms, primal forms created by the power of nature. Made of concrete, iron and pyrite. Signed Pia Manu in a small cartouche. Circa 1970. Special order for an owner in Flanders (Belgium). Several important pieces by Pia Manu were collected by @igmarstuer and @pschantiques. Representative of the Flemish Brutalists he models or sculpts primitive forms with materials with a powerful or anti-poetic texture (as he