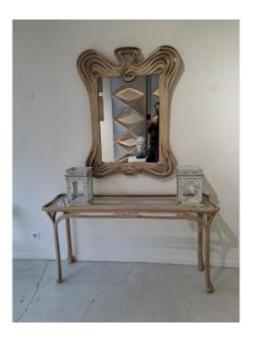

# Sculptural Consoletable And Mirror By Betty Cobonpue

## Description

Consoletable and mirror in tressed wood and rattan vines - postmodernism 1980s Designed by Betty Cobonpue (also signed). Furniture designer Betty Cobonpue has since the 1980s created imaginative contemporary pieces, including her now-famous sculptural furniture made from laminated rattan vines, a technique she pioneered and for which her Scultura collection achieved renown. Dimensions consoletable H 78cm x W 153,5cm x D 45cm - Dimensions mirror H 120cm x W 95cm x D 7cm