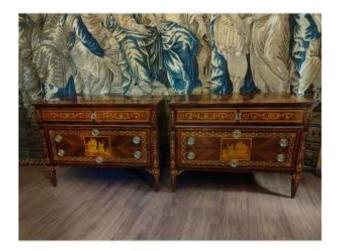

## Description

Beautiful pair of Louis XVI chests of drawers from the Giuseppe Maggiolini school. This pair of chests of drawers are characterized by meticulous inlays in various woods, as can be seen from the photos, the chests of drawers are inlaid in all their parts and are characterized by beautiful bucolic scenes on the front which alternate with musical instruments on the top, all embellished with festoons and floral elements. This pair of chests of drawers are mirrored. Period: end of the 18th century.