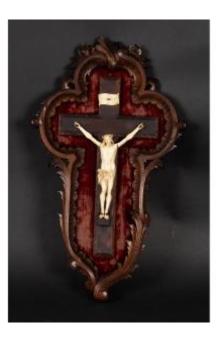

Crucifix In A Carved Frame, France, 2nd Half Of The 19th Century.

## Description

Figure of Jesus in carved ivory in a carved wooden frame. Openwork frame with eclectic ornaments, reminiscent of the Louis XV style.

France, 2nd half of the 19th century.

Frame: 54.5 x 32.5 cm. Figure: 20 x 14.5 cm.

The state of conservation of the frame is very good, the figure shows damage to the fingers, the crown and the perisonium.

Free delivery in EU. ! I send packages by insured mail (DPD or DHL). All items are packaged very carefully. Payment by international bank transfer.