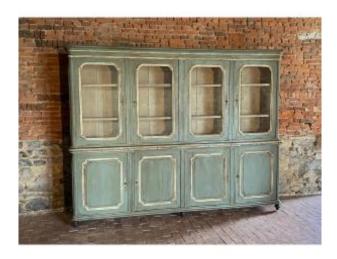

# 8 Door Showcase Bookcase, With Pulls Dating From The End Of The 19th Very Pretty Pa

### Description

Magnificent library display case opening with 8 doors and 4 pulls dating from the end of the 19th century very pretty two-tone patina with very pleasant colors height-adjustable boards beautiful moldings on the doors and sides very pretty proportion original keys (7x)

#### 5 600 EUR

Period: 19th century
Condition: Parfait état
Material: Painted wood

Length: 291 cm Height: 227 cm Depth: 49 cm

https://www.proantic.com/en/1308568-8-door-showcase-book case-with-pulls-dating-from-the-end-of-the-19th-very-pretty-patina..html