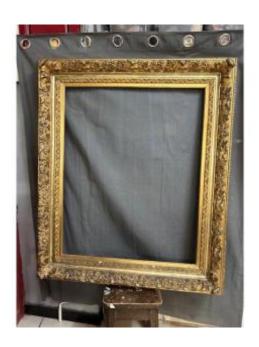

PROANTIC LE PLUS BEAU CATALOGUE D'ANTIQUITES

Large Old Frame In Wood And Golden Stucco From The 19th Century In Louis XV Style

## Description

Important 19th century wooden and gilded stucco frame, Regency style, decorated with acanthus leaves. Not suitable for a large painting or a mirror. Dimensions: 130cm x 110cm bottom of rebate: 102cm x 82cm thickness: 10cm Good general condition, some mini losses and normal wear to the gilding.