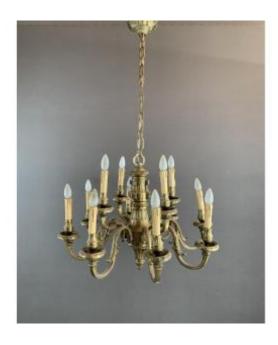

## Bronze Chandelier Early 20th Century

## Description

Elegant bronze chandelier, early 20th century

This magnificent bronze chandelier is a tribute to classic craftsmanship and timeless design.

Carefully crafted in the early 20th century, it features finely crafted details and floral designs, embodying the charm and elegance of the past.

This chandelier is not only a piece of lighting but also a work of art, perfect for bringing a rich and warm ambiance to any space, whether it is a majestic entrance, a dining room or living room.

Material: Bronze Weight: 24 kg

Dimensions: Diameter 60 cm / Height 80 cm,

Chain length: 140 cm

Dealer