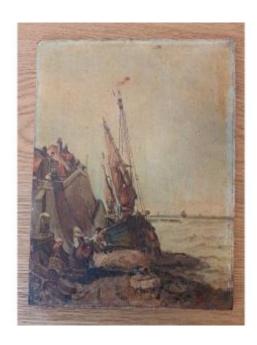

## Seaside, Marine, Oil On Panel, Signed Becquet, Early 20th Century.

## Description

Charming little oil on panel, Representing a view of a seaport, a port and its quay, a sailboat, sailors' wives and sailors, Signed lower right: certainly: A. Becquet, Certainly a view of Normandy. In used condition, French work from the beginning of the 20th century. Weight: 80 gr. Dimensions: Height: 21.4 cm, Width: 16 cm.