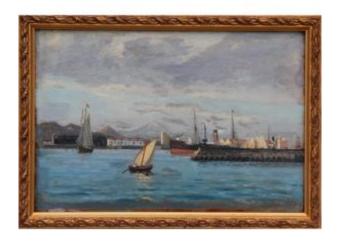

## Description

Very beautiful view of Puerto de la Luz, Las Palmas, Gran Canaria created in 1905 by Christian Benjamin OLSEN (1873-1935). It is an Oil on cardboard measuring 19.5 x 28.5 cm (22 x 31 cm with its frame), signed, located and dated lower right. The painting has just been carefully cleaned by my restorer and is therefore in perfect condition. Free delivery in Paris possible.