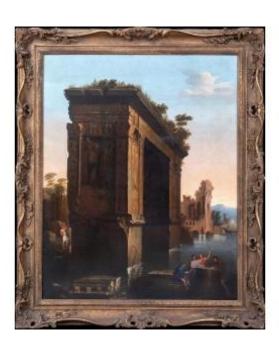

#### Description

Figures near the ruins of an arch, 17th century workshop of Giovanni Paolo PANINI (1691-1765) Large landscape of Italian architectural ruins from the 18th century with classical figures, oil on canvas. Capriccio of good quality and condition of flooded ancient architectural ruins with figures in the foreground. Exceptional detail typical of Panini's work of the period. Presented in a good golden frame. Dimensions: approximately 34" x 29" framed