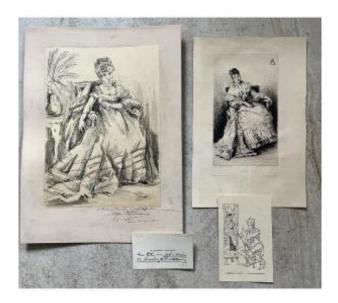

## Description

Alfred Stevens (1823-1906) Beautiful set of documents including: A signed pen drawing, dedicated "to Marie Grossman, to my dear student, to my favorite" dated May 1, 1885 (Total dimensions: 34.8 x 25.5 cm / Dimensions of the drawing: 26 x 18.5 cm) A Business Card addressed to Eugène Fromentin "With all my warmest and sincere congratulations" An Original Etching "Study" (Dimensions: 27.5 x 18.3 cm / Dimensions at the bowl: 21.3 x 14.2 cm) A press reproduction