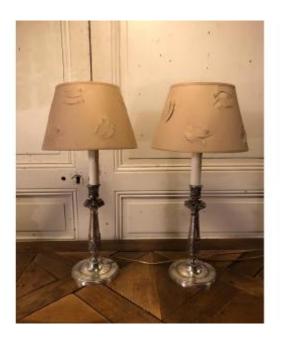

## Description

Pair of Empire style candlesticks in silvered bronze mounted as lamps, 19th century period. This pair of candlesticks receives a rich carved decoration of flowers, foliage, fruit crown... Kraft paper lampshades openwork with leaves. Good condition, Recent electrification, Beautiful patina (wear and lack of silvering visible in the photos)

## 360 EUR

Period : 19th century Condition : Bon état Material : Silver metal Diameter : abat-jour 25 base 14 cm Height : avec abat-jour 52 à la douille 43 cm