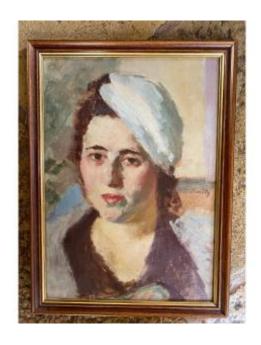

## Russian School Around 1940 Portrait Of Woman In Beret Signed

350 EUR

Period: 20th century

Condition: Très bon état

Material: Oil painting

 $Length: 26\ cm$ 

Height: 37 cm

## Description

Interesting portrait of a woman in a beret.
Russian school around 1940-1950.
Signed on the right.
oil on canvas in very good condition.
Mounted on panel with a recent sober frame.

a beautiful portrait of a woman typical of an era.

canvas dimensions: 26 cm by 37 cm high.

we deliver and ship all over the world, please contact us for an accurate quote.