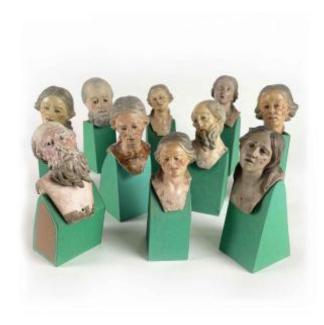

## Description

Terracotta Nativity Scene Heads from the 1700s, small collection of male and female heads of nativity scene figurines from the Neapolitan tradition, modeled in terracotta with glass eyes in various states of conservation as visible in the photo gallery. They were mounted on green cardboard supports by the collector who collected them over the years. in total in the number of ten, measuring including the support from the highest cm. cm. 20.5 at the lowest cm. 16. The collection consists of 10 units.