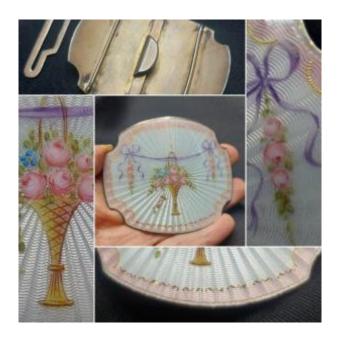

# Description

Belt buckle in guilloché and enameled metal Louis XVI style, circa 1900 period Curved shape with inward corners, complete with its hanging loop. Radiant guilloche surface enhanced with a hand-painted decoration of a flowered basket suspended from a Louis XVI style ribbon. Soft colors of pink, green and mauve, gold highlights bordering the cartridge. Note: beautiful translucent surface enamel which gives a lot of depth. Very good general condition. Delivery: EUR10 for mainland France.