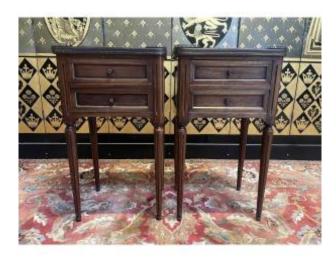

## Description

Pair of Louis XVI style bedside tables in solid mahogany - Carrara marble top and openwork brass gallery. Three drawers on the front Poeds ending in brass shoes. DELIVERY FRANCE EUR150 WORLD DELIVERY ON QUOTE We offer on Proantic a selection of our items, the majority in perfect original condition or restored by our artisan cabinetmakers - upholsterers and gilders. A selection of items to restore is also offered because we have a large stock and these items can be restored according to your desired finish by our craftsmen (choice of varnish waxed furniture - armchairs and chairs with your fabric, etc.) We offer a very large selection of furniture and perhaps the one you are looking for is not present on our page but we have it in our 2200m2 warehouse where we welcome our very

## 850 EUR

Period: 20th century

Condition: Très bon état

Material: Solid wood

Width: 38 Height: 67

Depth: 30

https://www.proantic.com/en/1306328-pair-of-louis-xvi-style-

bedside-tables.html