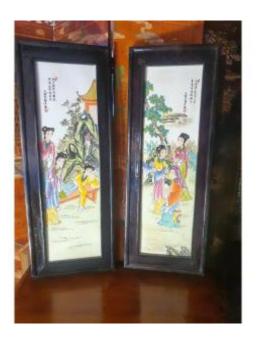

## Description

Pair of porcelain plate paintings from the early 20th century of Chinese origin. Very interesting set in excellent condition, original framed in black solid wood, with the most beautiful effect. Rare as a pair, these two pieces are very decorative with their animated decorations of very colorful female characters with the most beautiful effect on a white porcelain background. Pair to place symmetrically in a beautiful interior or in an Asian art collection. Very nice size, total height 87 cm. Note the presence of gilded bronze fasteners in the upper part. Possibility of sending in France and throughout the world by professional carrier or by secure package.

## 850 EUR

Period : 20th century Condition : Parfait état Material : Porcelain Width : 33 Height : 87