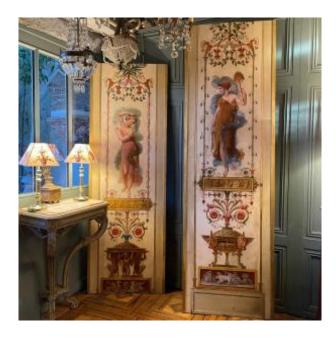

## Two Large Painted Wooden Panels, Women In The Antique

5 200 EUR

Period: 19th century

Condition: Très bon état Material: Painted wood Width: 64 cm / 64.5 cm Height: 191 cm / 212 cm

## Description

Two large 19th century painted wooden panels decorated with antique women.

Very good condition and good quality.

Note: some slight superficial cracks and slight wear to the paint visible in the photos.

Different dimensions:

The smallest: Height 191 cm / Width 64 cm The largest: Height 212 cm / Width 64.5 cm As an indication, we systematically respond to

any request for information by email

Please remember to check your spam emails