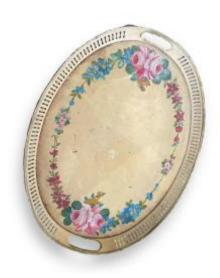

## Important Painted Sheet Metal Tray With Flower Decor

## Description

Important Tray In Painted Sheet Metal Decorated With Flowers Very beautiful piece from the end of the 19th century to the beginning of the 20th century Richly decorated with roses and cornflowers Openwork strapping with a basket motif Magnificent decorative object that goes well with any type of interior Free and insured shipping in mainland France