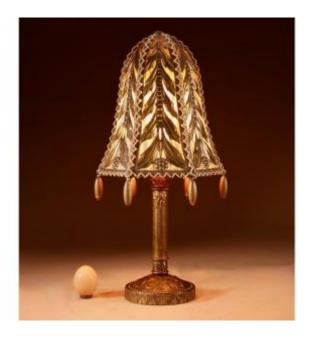

## Description

Exceptional Very Stylish Embossed Brass Art Nouveau/Art Deco Table Lamp Circa 1900-20. Continental in the Vienna secession style, the shade build up of six hand-embossed brass panels, decorated with flowers and leafs, fixed together with the original rope thread.

Finished with the original six turned gilt wooden drops on the shade.

The inside of the shade still covered with the original old used fabric.

The wooden base covered with hand-embossed brass sheet decoration.

All over with beautiful old used original patination.

The lamp has been rewired with old style fabric cable.

49cm high, 22cm wide, 13cm diameter base.