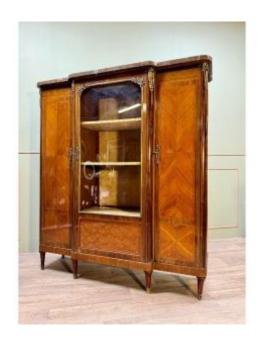

## Bookcase In Marquetry With Central Projection In Louis XVI Style End Of 19th Century

650 EUR

Period: 19th century

Condition: Très bon état

Material: Marquetry

Width: 136 cm

Height: 152 cm

Depth: 39,5 cm

## Description

Louis XVI style marquetry bookcase with central projection. It opens with three doors, one of which is glazed, revealing nine shelves, decorated with an inlaid frieze of eggs. Ornamentation of gilded bronzes, breccia marble top. Keys present and functional locks. End of the 19th century height 152 cm width 136 cm depth 39.5 cm delivery throughout France for 150 euros other destination contact us do not hesitate to contact us for any information