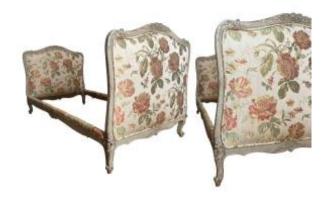

### Description

Pair of Louis XV style beds in lacquered beech with sculpted decorations of buttercups and foliage, on legs, headboards and crossbars. Period of the 19th century. Heads and feet covered with a beautiful quality peony silk lampas (Italian manufacture) with matching silk piping. Beautiful lacquer wear. Good general condition. For standard 180cmx90cm box spring and mattress. Dimensions: height-100cm long-190cm width-99cm. New box spring and mattress possible under conditions. Careful delivery. Other countries on request.