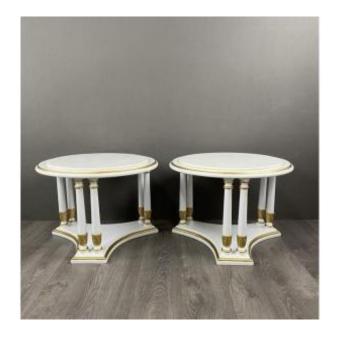

## Pair Of 20th Century Neoclassical Style Side Tables

### Description

Pair of Neoclassical Style Side Tables: A Duo of Elegance and Refinement

We are delighted to present this pair of exceptional side tables, embodying the elegance and grace of the neoclassical style. With their majestic columns and golden accents, these tables add a note of elegance and sophistication to any interior.

#### Characteristics:

Style: Neoclassical, evoking the beauty and balance of ancient patterns and shapes.

Materials: White lacquer finishes with gold details for an elegant contrast and a noble look.

Dimensions: Height 47 cm, Diameter 65 cm,