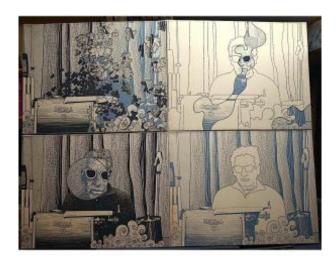

## Rare Polyptych Suite Of 4 Screenprints Portrait Samuel Fuller By Robert Malaval Rt966

2 500 EUR

Signature: ROBERT MALAVAL (1937-1980).

Period : 20th century Condition : Bon état

Material: Paper

Length: dimensions de chacune: 65 x 50 cm. soit

rassemblées: 100 x 130 cm.

Description

ROBERT MALAVAL (1937-1980).

Portrait of SAMUEL FULLER (1912 1997).

Polyptych composed of 4 color screen prints on paper mounted on a wooden frame.

Each is signed in the middle and numbered on the front.

They are titled and dated on the back 1968. Two are numbered 28/30 and two are numbered 30/30.

Period: 1968

Dealer

A Coté Antiquités PAINTING, SCULPTURE, FRAMEWORK, GLASSWARE, CERAMIC, COLLECTION OBJECTS

Mobile: 06 12 60 39 35

Fax: alainribeyron@hotmail.fr

8 bis rue du Puits Marel

VERGÈZE 30310

They are in good condition.

Dimensions of each: 65 x 50 cm.

Or collected: 100 x 130 cm. Total weight: 2,750 kilograms.