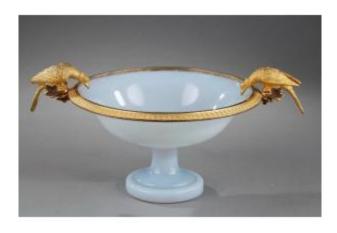

## White Opaline Cup With Drinking Birds, Charles X

3 800 EUR

Period: 19th century

Condition: Bon état

Material: Opale

Width: 23

Height: 11

Depth: 16

## Description

Basin-shaped bowl in milky white opaline on a pedestal and gilded bronze border finely chiseled with flowers. Handles in the shape of pigeons resting on curved branches and leaning over to drink. The very pure curve and silhouette, as well as the delicate color, give this cut great elegance.