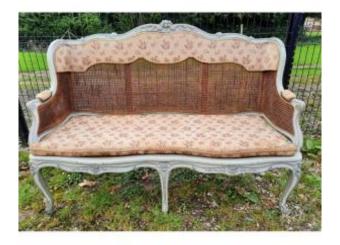

## Louis XV Cane Sofa With Ears

#### 900 EUR

Period: 19th century

Condition : Etat d'usage Material : Painted wood

Width: 1;61 Height: 1,14

Depth: 0,73

### Description

Cane wing sofa in weathered wood. It is sculpted and re-lacquered in light gray, the center of the crosspieces and the cushioning of the legs decorated in very high relief with flowers, scrolls and foliage, backrest, armrest uprights and curved legs. Slight small holes in the canework on the backrest. The fabric is in relatively good condition.