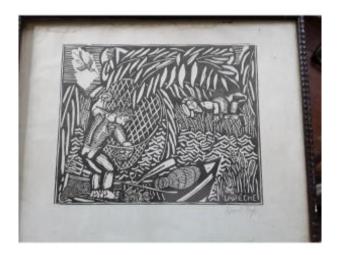

# Wood Engraved By Raoul Dufy "fishing" Around 1910

## Description

Beautiful wood engraved by Raoul Dufy entitled "la peach". Autograph signature, numbered 68/100. Around 1910. Beautiful old print, some water marks in the upper margin, easily removed by a professional. Old frame. Beautiful print of wood emblematic of the artist's engraved work. Small print, undoubtedly one of the very first. Dimensions with frame: 60cm by 48 cm.