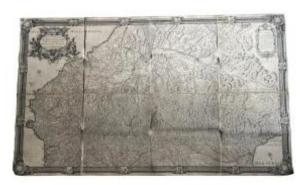

## Huge 18th Century Map Of The Pyrenees Mountains And Part Of The Kingdoms Of France & Spain

## Description

Huge 18th Century Map (1730) Of The Pyrenees Mountains And Part Of The Kingdoms Of France & Spain By Antoine Coquart (16..-17..) and Roussel (king's engineer, 16..-1733) Canvased at the Bel period condition Dimensions: 112.5 x 189.5 cm