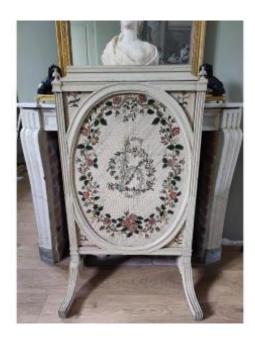

## Louis XVI Period Fireplace Screen

### Description

Large and beautiful Louis XVI period fireplace screen, in beige lacquered wood, with fluted legs and uprights topped with jigsaws; the center forming a medallion around the frame covered with its tapestry with small original dots, with floral motifs forming a monogram. The back covered with its original silk lampas, but flared. Very good state of conservation, in its original lacquer. Width: 68 cm Height: 116 cm