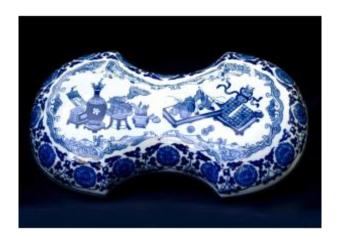

## Description

Box in the shape of a silver ingot, model of the reign of Wanli, blue-white porcelain, heavily painted in shades of cobalt blue, the domed lid decorated with household objects and furniture, flower frieze bands, reign mark at six characters below the base. The shape of the current box is that of ingots, very unusual and rare, production started during the Jiajing period and continued under Wanli Box and lid in very good condition, 20th century Dim. Length 29 cm