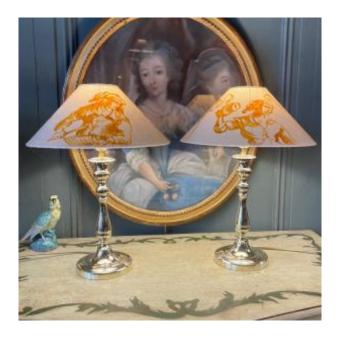

## Description

Pair of 19th century candlesticks in polished brass (golden color) mounted as lamps.

New electrification: golden brass sockets for E27 screw bulb, new wires.

The power supply assembly goes through the inside of the candle holders.

The conical shaped lampshades were created from a yellow ocher colored Pierre Frey "Sintra" fabric.

Dimensions: Total height: 41 cm / Height of the

candle holders: 26 cm

Diameter of the bases: 13 cm Diameter of the

lampshades: 30 cm

Possibility of sending: France / International For information purposes only, we systematically respond to any request for information by email

Please remember to check your spam emails https://www.proantic.com/en/1301184-pair-of-polished-brass-lamps-height-41-cm.html