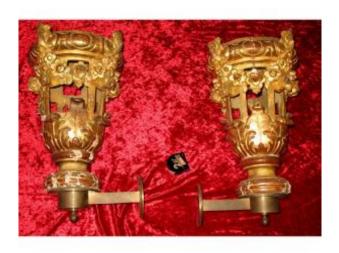

## Pair Of Medici-shaped Lanterns In Gilded Wood, 18th Century, Louis XVI Style

3 200 EUR

Period: 18th century Condition: Bon état

Material: Gilted wood

Diameter: 33,4 cm

Height: 49,8 cm

## Description

Exceptional pair of Medici vases in gilded wood from the 18th century, Louis XVI style Vases mounted as lanterns at a later date Ribboned pedestal Center decorated with acanthus leaves surmounted by windows supporting garlands of flowers and on the chair rail a sculpture of eggs Gilded lime wood per sheet Superb work which may be Italian of origin Very decorative elements which can be easily dismantled to be presented in vases Very solid bronze wall mounting Very rare set due to its large size Some lack of gilding which gives them a charm of yesteryear Good general condition total h: 49.8 cm d: 33.4 cm gilded wood h: 42.9 cm long bronze wall light