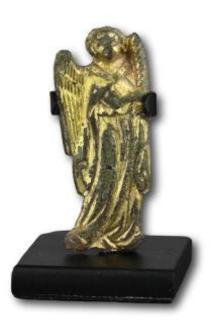

## A Gilt Bronze Figure Of Candle Bearing Angel. Probably French, 14th Century.

## Description

A gilt bronze figure of candle bearing angel.

Probably French, 14th century.

Measures 4.3 x 1.9cm (excluding bronze display stand).