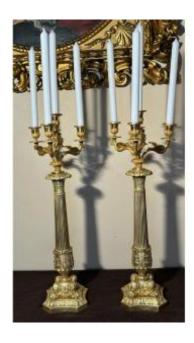

## Large Pair Of Candelabra (torches) In Gilt Bronze Early 19th Century.

4 900 EUR

Period: 19th century

Condition: Très bon état

Material: Bronze

Height: 63

## Description

Large pair of candelabra (Flambeaux) in gilded bronze from the beginning of the 19th century. The pair of candelabra has 4 lights which brings four dragon arms and the upper part of the shaft in the shape of a capital with motifs of acanthus leaves and flowers resting on fluted columns held by four claw feet. Original gilding, small wear to the gilding. Dimensions: Height 63 cm. Weight: 7.1 kg (pair).