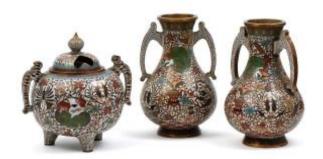

## Description

JAPAN, 19th century Set comprising two bronze and cloisonné enamel vases with floral decoration, as well as a tripod incense burner, with its openwork lid topped with a pointed fretel. Marks under the bases Very good condition Polychrome decoration of high quality of execution representing dragons on a floral background. Openwork lid surmounted by a pointed fretel. Meiji period (1868 - 1912), 19th century production. Height: 25 cm, for the vases, Diameter: 18 cm Height: 23 cm, for the incense

burner. Diameter: 18 cm

Dealer