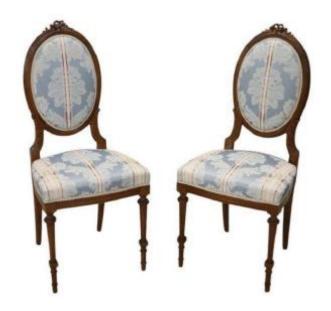

## Early 20th Century Carved Beech Wood Chairs, Set Of 2

### Description

Refined italian Louis XVI style chairs, set of two. The chairs made in solid beech wood. The seat and backrest are comfortable and padded, covered with elegant fabric decorated with a damask pattern. The wood has refined carved decorations. Perfect condition of the wood, padding and fabric. Ready to be placed in your home! Seat Height 49 cm