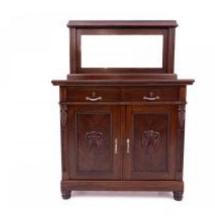

# Antique Chest Of Drawers - Help, Germany, Early 20th Century. After Renovation.

### Description

Antique chest of drawers dating from around 1920, Western Europe. The furniture is in very good condition, after professional renovation. Dimensions: height 154 cm / width 110 cm / depth 50 cm