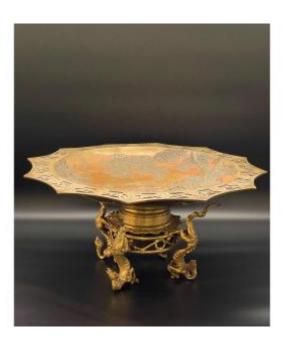

## Description

Large Japanese-style centerpiece in gilded and patinated bronze.

The gilded bronze base represents four dragons which support a base decorated with bamboo. The patinated bronze cup is 12-sided and represents a setting from Asian mythology.

A wise old man brings a dragon out of a bowl. This piece bears the stamp of the Brussels bronze company.