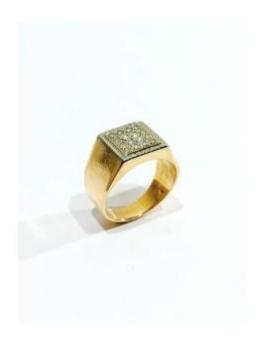

# Ring In Rose Gold And Diamond Paving

## Description

Ring in 18-carat pink gold, adorned with a rectangular paving of 16 brilliant-cut diamonds. Very good state.

French work from the 20th century, hallmarked with an eagle's head.

Dimensions -

Weight: 7.33 grams.

Finger size: 53 (possibility of sizing at extra

cost).

Ring width : 4.41 millimeters at its thinnest.

Dimensions of the top of the ring: 1.1

centimeters per side.

Approximate diamond carat weight: 0.16 carat.