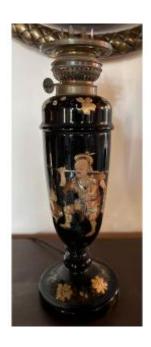

## Description

Old electrified oil lamp in black opaline from the 19th century, Japanese decoration made of mother-of-pearl depicting a water carrier decorated with a floral decoration in enameled gold. Model in good general condition, note slight wear to the decor as well as electrification to be repeated (if necessary). Otherwise it can be reused as an oil lamp. Total height with system 36cm Height of the opaline 31cm