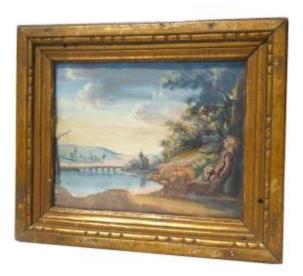

## Empire Period Gouache Golden Wood Frame Landscape Bridge Early 19th Century Marll

## Description

Old & authentic gouache dating from the beginning of the 19th century. Subject representing a landscape with the bridge and the lighthouse. Architecture in the style of the Marlborough Tower present at the Palace of Versaille. Model presented in its original gilded wood frame. Work signed Colin The frame measures 24cm x 29cm In very good condition