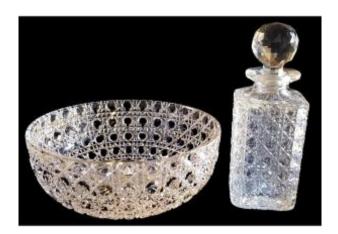

## Description

Square bottle in heavy cut crystal with hexagon patterns, there is a slight veil of opacity inside and a visible shine on one corner of the base. The cup has the same hexagon pattern but, in this case the crystal is immolded and not cut as for the bottle, no defects to report, the cup is in excellent condition. Both pieces date from the second half of the 20th century.