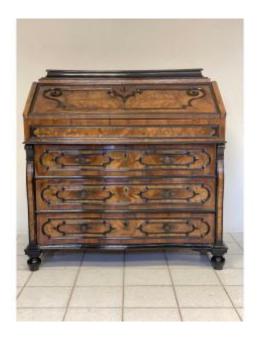

## Lombard Flap Shaped Like Louis XV. Milan Early 18th Century

## Description

Lombard flap shaped like Louis XV. Milan early 18th century Period: Early eighteenth century Elegant Louis

Completely authentic object without remakes or replacements

Milan early 18th century

Measurements: L 106 / D 53 / H 112

its authenticity is certified

shipments throughout Europe do not hesitate to contact us